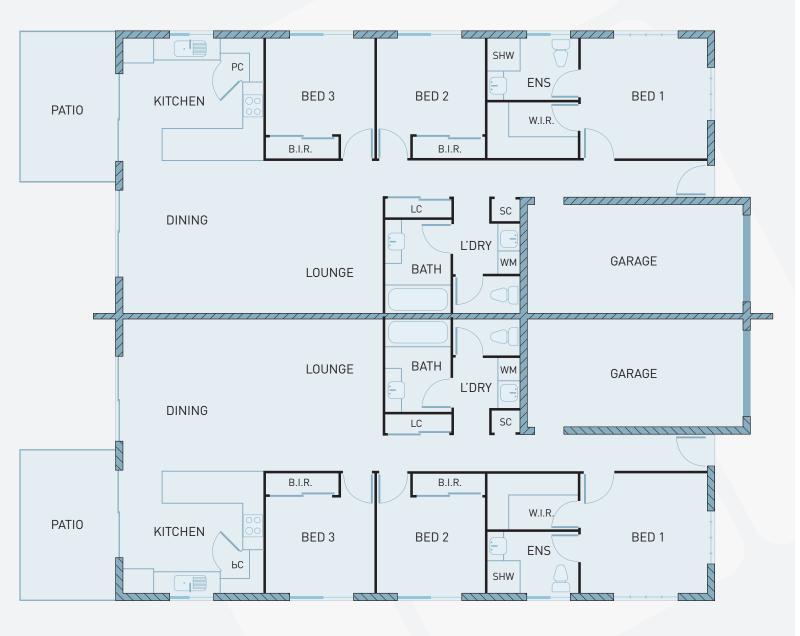

## DUPLEX

Specifically designed to fit together on a single block, Apollo Design 6 has been created to open up living and investment potential with separate driveways and separate street frontage for each home without the hassle of a Body Corporate.

With three spacious bedrooms located on one side and the living area towards the rear, this is a clever design inspired by its superb use of space.

All external walls and dividing fire walls are block work which is an ideal fire rated building material as well as being termite proof, cyclone resistant and excellent insulator.

FOR UP TO DATE INFORMATION ON THIS DESIGN AND OTHERS, VISIT **WWW.APOLLOCMS.COM.AU** 

| 3 2 1 Lot: 20m wide Bathroom: 4.6m <sup>2</sup> Patio: 11.2m <sup>2</sup> photography are for presentational purposes only. Furniture not included. SOLUTIONS | HOUSE DETA | اللة<br>الله<br>2 | <del>رمی</del><br>1 | overall dimensions (Per UNIT)<br>Area: 291m <sup>2</sup><br>Squares: 31 squares<br>Lot: 20m wide |  |  | APOLLO CMS<br>CONSTRUCTION<br>AND MAINTENANCE<br>SOLUTIONS |
|---------------------------------------------------------------------------------------------------------------------------------------------------------------|------------|-------------------|---------------------|--------------------------------------------------------------------------------------------------|--|--|------------------------------------------------------------|
|---------------------------------------------------------------------------------------------------------------------------------------------------------------|------------|-------------------|---------------------|--------------------------------------------------------------------------------------------------|--|--|------------------------------------------------------------|