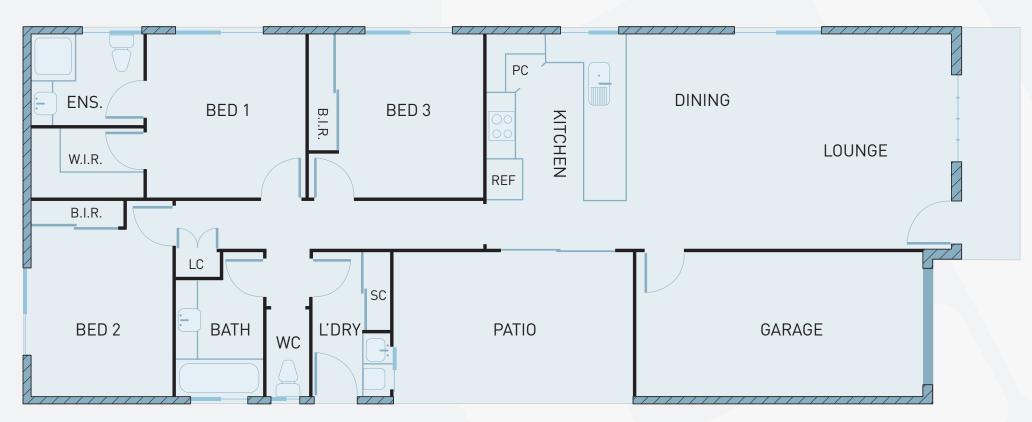

## APOLLO DESIGN 03

Designed with privacy in mind, Apollo Design 3 features a spacious master suite and two additional bedrooms to the rear for that added peace and quiet.

With a mid section comprising a spacious, open plan kitchen, family and dining area leading through to a generous outdoor living space, Apollo Design 3 promotes cool breezes and lots of natural light. With a total floor area of 155m<sup>2</sup> this design is ideal on a smaller property, but still manages to provide the owner with the feel of a larger home. Also worthy of note is the external block work which provides ideal insulation as well as protection against termites, cyclones and is more resistant to fire than timber.

This is a great investment property requiring minimum maintenance.

FOR UP TO DATE INFORMATION ON THIS DESIGN AND OTHERS, VISIT WWW.APOLLOCMS.COM.AU

|   |   | overall dimensions<br>Area: 155m²<br>Squares: 16 squares | AREA DIMENSIONS<br>Living Area: 29.1m <sup>2</sup><br>Bedroom 1: 14.1m <sup>2</sup> Kitchen: 9.8m <sup>2</sup><br>Bedroom 2: 11.4m <sup>2</sup> Laundry: 4.5m <sup>2</sup><br>Bedroom 3: 11.8m <sup>2</sup> Toilet: 1.5m <sup>2</sup><br>Datis | DISCLAIMER: While every reasonable care has been<br>taken in the preparation of this brochure and all particulars<br>contained herein are believed to be correct at the time<br>of printing, interested parties must rely upon their own<br>inspections and inquiries. These inserts do not and will<br>not form any part of the contract of sale. Illustrations and | APOLLO CMS<br>CONSTRUCTION<br>AND MAINTENANCE                                                                           |           |
|---|---|----------------------------------------------------------|------------------------------------------------------------------------------------------------------------------------------------------------------------------------------------------------------------------------------------------------|----------------------------------------------------------------------------------------------------------------------------------------------------------------------------------------------------------------------------------------------------------------------------------------------------------------------------------------------------------------------|-------------------------------------------------------------------------------------------------------------------------|-----------|
| 3 | 2 | 1                                                        | Lot: 12m wide                                                                                                                                                                                                                                  | Bathroom: 4.7m <sup>2</sup> Patio: 15.1m <sup>2</sup><br>Ensuite: 4.1m <sup>2</sup> Garage: 17.4m <sup>2</sup>                                                                                                                                                                                                                                                       | photography are for presentational purposes and should be<br>used for indicative purposes only. Furniture not included. | SOLUTIONS |