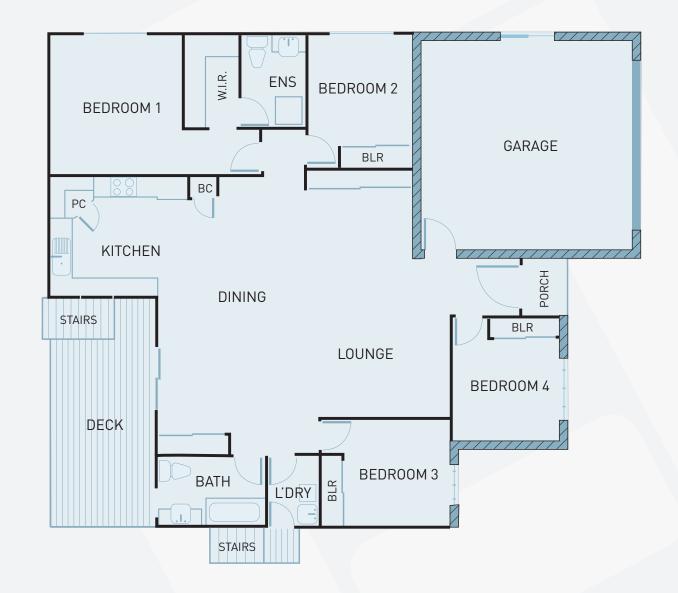

## APOLLO DESIGN 02

Apollo Design 2 features a generous master suite with it's own walk-in robe and ensuite, plus three other ample sized bedrooms each with built-in robes.

The versatile plan feature centrally located family and dining areas with flow through access to the kitchen and generous outdoor living space. Polished timber floors cover the living areas and wet areas in this spacious 210m<sup>2</sup> home adding class and sophistication. The layout of this home makes it appear larger than it actually is. Raised up on piers (steel or block) this design takes advantage of crosswind ventilation allowing a comfortable environment regardless of weather conditions outside. Polished timber floors are not common in new homes in Central Qld which sets these homes apart from the rest. They are easily cleaned and maintained.

This is a perfect investment property for those looking for a low maintenance home.

FOR UP TO DATE INFORMATION ON THIS DESIGN AND OTHERS, VISIT **WWW.APOLLOCMS.COM.AU** 

| HOUSE DETAILS |   |   | OVERALL DIMENSIONS |                   | AREA DIMENSIONS                                                                                                                                                    |                                                                                                                   | DISCLAIMER: While every reasonable care has been                                                                                                                                                                                                                                                                                                                                                                                            |                                               |
|---------------|---|---|--------------------|-------------------|--------------------------------------------------------------------------------------------------------------------------------------------------------------------|-------------------------------------------------------------------------------------------------------------------|---------------------------------------------------------------------------------------------------------------------------------------------------------------------------------------------------------------------------------------------------------------------------------------------------------------------------------------------------------------------------------------------------------------------------------------------|-----------------------------------------------|
|               | 1 | 6 | Area:<br>Lot:      | 210m²<br>20m wide | Bedroom 1: 20.8m <sup>2</sup> Dining:<br>Bedroom 2: 10.9m <sup>2</sup> Lounge:<br>Bedroom 3: 10.6m <sup>2</sup> Kitchen:<br>Bedroom 4: 10.5m <sup>2</sup> Laundry: | Lounge: 23.5m <sup>2</sup><br>Kitchen: 13m <sup>2</sup><br>Laundry: 2.9m <sup>2</sup><br>Deck: 17.4m <sup>2</sup> | taken in the preparation of this brochure and all particulars<br>contained herein are believed to be correct at the time<br>of printing, interested parties must rely upon their own<br>inspections and inquiries. These inserts do not and will<br>not form any part of the contract of sale. Illustrations and<br>photography are for presentational purposes and should be<br>used for indicative purposes only. Furniture not included. | APOLLO CMS<br>CONSTRUCTION<br>AND MAINTENANCE |
| 4             | 2 | 2 |                    |                   |                                                                                                                                                                    |                                                                                                                   |                                                                                                                                                                                                                                                                                                                                                                                                                                             | SOLUTIONS                                     |