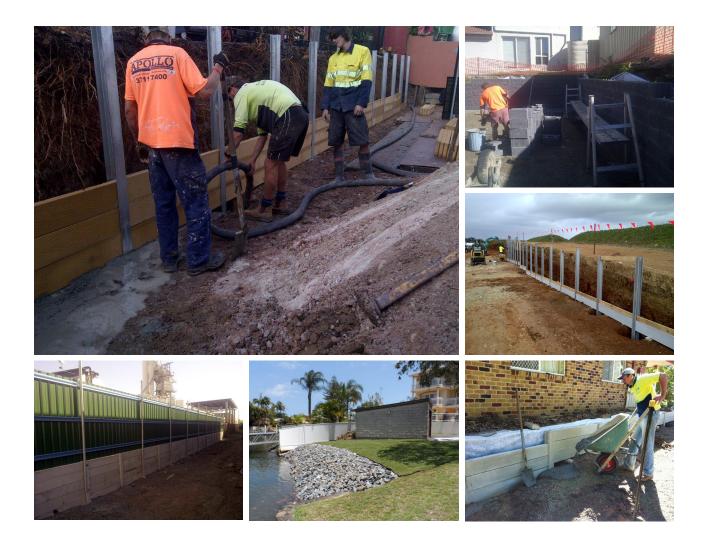

## FENCE & RETAINING WALL CONSTRUCTION SOUTH-EAST QLD

Apollo CMS has a BSA licensed team of fence and retaining wall installation specialists and can work with a variety of materials including: DURAWALL concrete retaining wall systems, rock, keystone, block, timber and colorbond fences, etc.

Our team can handle the complete process (including council approvals, removing your existing retaining wall, installing your new retaining wall and even installing your fence!) so you can enjoy complete peace of mind every step of the way.

All works undertaken by Apollo CMS are fully licensed and insured. We are CM3 compliant and have a strong compliance culture with an emphasis on Licenses, OH&S, Insurance and Workers.