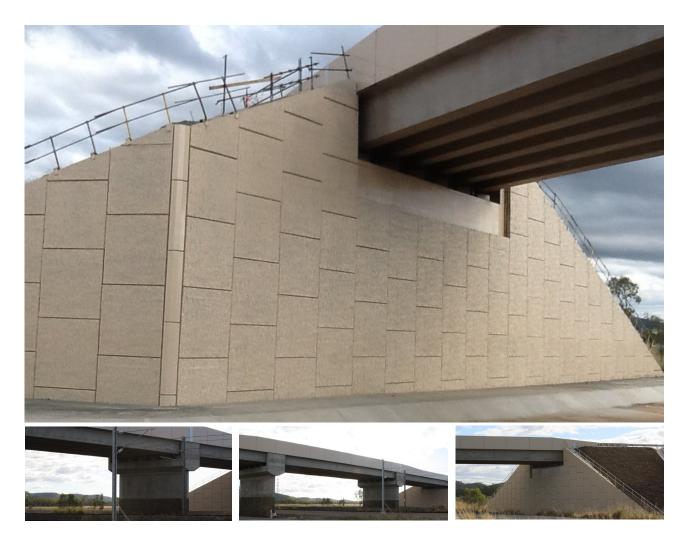

## project function 1,944 m2 non sacrificial anti-graffiti coating

The Gracemere Industrial Access Project is located along the Capricorn Highway approximately 9km west of Rockhampton and connects to Somerset and Boongary Road via a prestressed concrete T-girder rail overpass bridge.

Apollo CMS were commissioned to apply 1,944 m2 of non sacrificial antigraffiti coating to the Overpass.

The project demonstrates Apollo CMS' ability to undertake a diverse range of large scale projects.