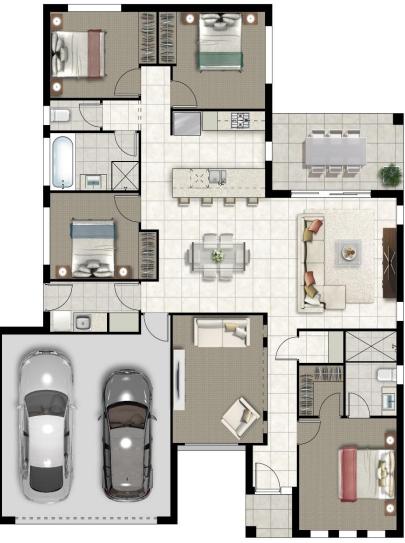

## The CARNAVON 189 P1

The Carnavon is a premium family home featuring a large open plan living area and four generous bedrooms.

The house is perfect for entertaining with a large alfresco area flowing into the living room.

| Internal |   | 176.69 m²                    |
|----------|---|------------------------------|
| Entry    |   | <i>2.12</i> m <sup>2</sup>   |
| Alfresco |   | <i>16.14</i> m <sup>2</sup>  |
| TOTAL    | - | <i>189.47</i> m <sup>2</sup> |